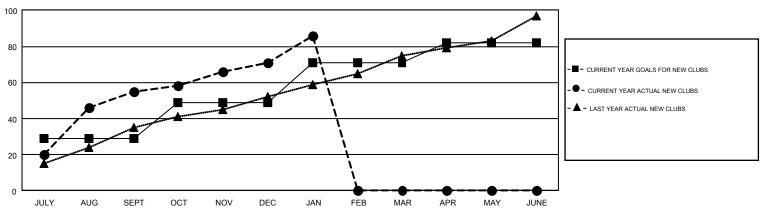

## GMT Constitutional Area 6, Group D

GMT: KAMLESH JAIN

REPORT DOES NOT INCLUDE CLUBS IN UNDISTRICTED AREAS.

| Clubs                 |               |           |               | Members               |                                                                |                                                              |                                              |  |
|-----------------------|---------------|-----------|---------------|-----------------------|----------------------------------------------------------------|--------------------------------------------------------------|----------------------------------------------|--|
| RESULTS FOR 2016-2017 |               |           |               | RESULTS FOR 2016-2017 |                                                                |                                                              |                                              |  |
| QUARTER               | NEW CLUB GOAL | NEW CLUBS | DROPPED CLUBS | QUARTER               | NEW MEMBER GROWTH<br>NET GOAL (not reinstated<br>or transfers) | NEW MEMBER<br>GROWTH ACTUAL (not<br>reinstated or transfers) | DROPPED MEMBERS ACTUAL (including transfers) |  |
| JULY/AUG/SEPT         | 29            | 55        | 11            | JULY/AUG/SEPT         | 1,366                                                          | 3,102                                                        | 2,293                                        |  |
| OCT/NOV/DEC           | 20            | 16        | 56            | OCT/NOV/DEC           | 1,107                                                          | 1,553                                                        | 1,977                                        |  |
| JAN/FEB/MAR           | 22            | 15        | 9             | JAN/FEB/MAR           | 1,084                                                          | 1,164                                                        | 598                                          |  |
| APR/MAY/JUNE          | 11            | 0         | 0             | APR/MAY/JUNE          | -82                                                            | 0                                                            | 0                                            |  |