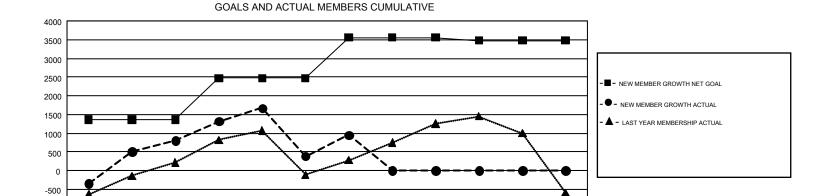

## GMT Constitutional Area 6, Group D

GMT: KAMLESH JAIN

REPORT DOES NOT INCLUDE CLUBS IN UNDISTRICTED AREAS.

| Clubs                 |               |           |               | Members               |                                                                |                                                              |                                              |  |
|-----------------------|---------------|-----------|---------------|-----------------------|----------------------------------------------------------------|--------------------------------------------------------------|----------------------------------------------|--|
| RESULTS FOR 2016-2017 |               |           |               | RESULTS FOR 2016-2017 |                                                                |                                                              |                                              |  |
| QUARTER               | NEW CLUB GOAL | NEW CLUBS | DROPPED CLUBS | QUARTER               | NEW MEMBER GROWTH<br>NET GOAL (not reinstated<br>or transfers) | NEW MEMBER<br>GROWTH ACTUAL (not<br>reinstated or transfers) | DROPPED MEMBERS ACTUAL (including transfers) |  |
| JULY/AUG/SEPT         | 29            | 55        | 11            | JULY/AUG/SEPT         | 1,366                                                          | 3,102                                                        | 2,293                                        |  |
| OCT/NOV/DEC           | 20            | 16        | 56            | OCT/NOV/DEC           | 1,107                                                          | 1,553                                                        | 1,977                                        |  |
| JAN/FEB/MAR           | 22            | 15        | 9             | JAN/FEB/MAR           | 1,084                                                          | 1,164                                                        | 598                                          |  |
| APR/MAY/JUNE          | 11            | 0         | 0             | APR/MAY/JUNE          | -82                                                            | 0                                                            | 0                                            |  |